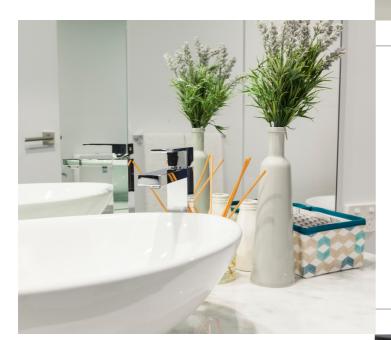

## TAPS AND LOCKS SQUARE CHROME

For that luxury look

# VANITIES CUSTOM MADE

DOUBLE IN MASTER AND SINGLE OTHERS

## STONE

#### **STANDARD RANGE**

40-60 MM THICKNESS IN KITCHEN AND BATHROOMS

# SINKS UNDERMOUNT

Modern