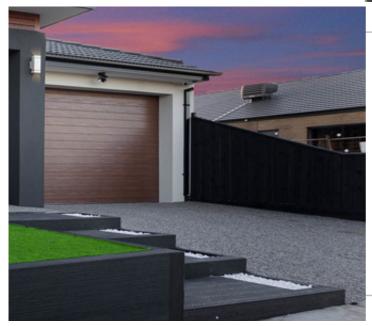

# DRIWAY 30 SQM AGGRIGATE

As required

#### GARAGE DOOR

#### SECTIONAL COLORBOND WOOD COLOR WITH SEALS

STEELINE