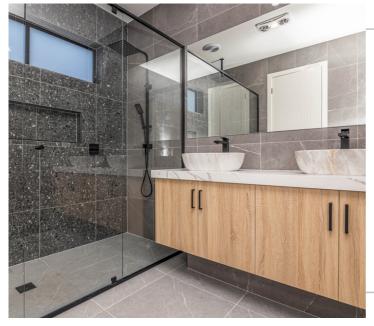

## SHOWERS AS PER PLAN

1200X900 OR AS PER PLAN UPTO TO 1200 BY 900

# VANITIES CUSTOM MADE

DOUBLE IN MASTER AND SINGLE OTHERS

## STONE

#### **STANDARD RANGE**

40-60 MM THICKNESS IN KITCHEN AND BATHROOMS