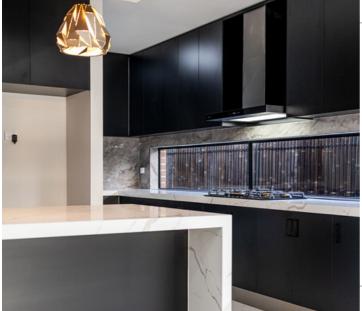

## STONE

#### **STANDARD RANGE**

40-60 MM THICKNESS IN KITCHEN AND BATHROOMS

# ISLAND BENCH WATERFALL

1 M WIDE AND UPTO 2400 MM LONG