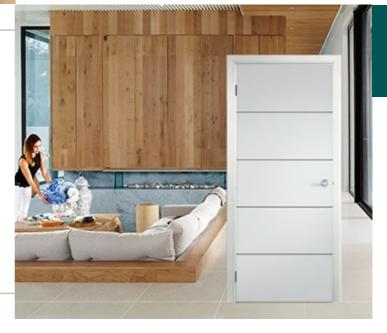

# INCLUSIONS

41

# BUILD YOUR DREAM HOME WITH US

www.psquarehomes.com.au

## Facade RAISED PORCH WITH INFILL

With beautiful merbau feature





# Ceiling Height **2700MM**

Make your house look spacious. For double storey, first floor will be 2540

## Internal Doors **DECO RANGE**

Elegant deco range high cornithean doors.



#### **MORE INFO**



## Tiles **PROCELIN TILES**

600 X600 AND FEATURE 600X300





# Flooring **HYBRID**

7-8 mm flooring.

## FAÇADE PILLARS RENDER AND 3D TILES ON ONE

Make the exterior look great



#### **MORE INFO**





# ROOF TILES

DESIGNER RANGE BRISTOL

# BRICKS ACCESS RANGE

AUSTRAL



## FRONT DOOR 1040 BY 2340

CORINTIAN INF RANGE





# SQUARE SET PLASTER ALL OPEN AREAS

ALL OPEN AREAS



## TAPS AND LOCKS SQUARE CHROME

For that luxury look

# INFILL ABOVE WINDOWS BRICKS









# BULKHEADS 2 STANDARD RANGE

KITCHEN AND TV

## NICHES ALL BATHROOM SHOWERS & HALLWAY

If required





# DRIWAY 30 SQM AGGRIGATE

As required





# RANGE HOODS AND COOKTOP 900 MM

TECHNICA OR DOMAIN





## KITCHEN LAMINATE

14 M HIGH GLOSS LAMINATE

#### GARAGE DOOR

#### SECTIONAL COLORBOND