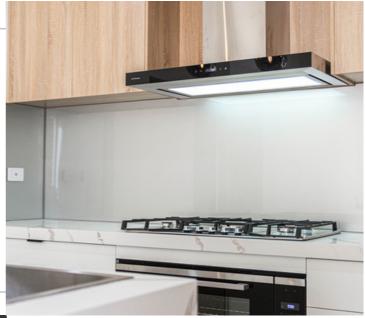

# RANGE HOODS AND COOKTOP 900 MM

TECHNICA OR DOMAIN

## KITCHEN LAMINATE

14 M HIGH GLOSS LAMINATE