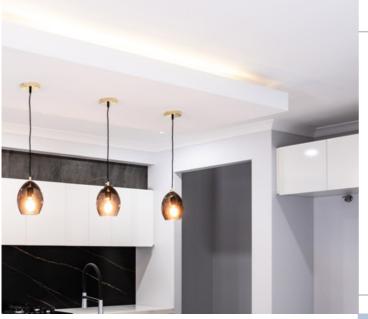

DREAM HOME WITH US

www.psquarehomes.com.au

## Facade RAISED PORCH WITH INFILL

With beautiful merbau feature





# Ceiling Height **2700MM**

Make your house look spacious. For double storey, first floor will be 2540

## Internal Doors **DECO RANGE**

Elegant deco range high cornithean doors.



#### **MORE INFO**



## Tiles **PROCELIN TILES**

600 X600 AND FEATURE 600X300





# Flooring **HYBRID**

7-8 mm flooring.

## FAÇADE PILLARS RENDER AND 3D TILES ON ONE

Make the exterior look great



#### **MORE INFO**





# ROOF TILES

DESIGNER RANGE BRISTOL

# BRICKS ACCESS RANGE

AUSTRAL



## FRONT DOOR 1040 BY 2340

CORINTIAN INF RANGE





# SQUARE SET PLASTER ALL OPEN AREAS

ALL OPEN AREAS



## TAPS AND LOCKS SQUARE CHROME

For that luxury look

# INFILL ABOVE WINDOWS BRICKS









# BULKHEADS 2 STANDARD RANGE

KITCHEN AND TV

## NICHES ALL BATHROOM SHOWERS & HALLWAY

If required





# DRIWAY 30 SQM AGGRIGATE

As required





# RANGE HOODS AND COOKTOP 900 MM

TECHNICA OR DOMAIN





## KITCHEN LAMINATE

14 M HIGH GLOSS LAMINATE

#### GARAGE DOOR

#### SECTIONAL COLORBOND WOOD COLOR WITH SEALS

STEELINE









# Wardrobe MASTER & ROOMS

MASTER WITH 1 SET OF 3 DRAWERS AND PIGEONHOLES WITH ALL OTHER BEDROOMS

## LAUNDRY TOP CUPBOARDS WITH BULKHEAD

If required





## SHOWERS AS PER PLAN

1200X900 OR AS PER PLAN UPTO TO 1200 BY 900

#### **MORE INFO**



# BATHTUB FREE STANDING

1500-1700





# VANITIES CUSTOM MADE

DOUBLE IN MASTER AND SINGLE OTHERS

## STONE

#### **STANDARD RANGE**

40-60 MM THICKNESS IN KITCHEN AND BATHROOMS



#### **MORE INFO**





# SINKS