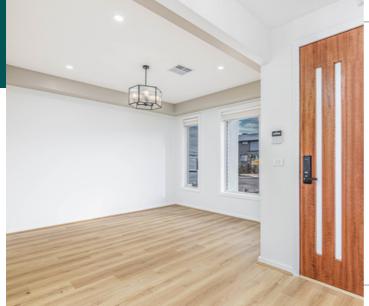

# Flooring **HYBRID**

7-8 mm flooring.

## FRONT DOOR 1040 BY 2340

CORINTIAN INF RANGE

# SQUARE SET PLASTER ALL OPEN AREAS

ALL OPEN AREAS