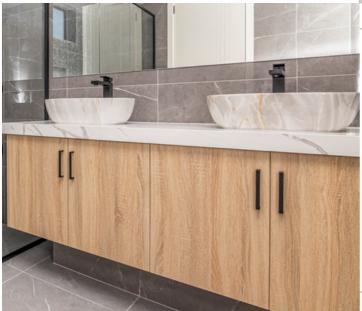

0

CORINTIAN INF RANGE





# SQUARE SET PLASTER ALL OPEN AREAS

ALL OPEN AREAS



## TAPS AND LOCKS SQUARE CHROME

For that luxury look

# INFILL ABOVE WINDOWS BRICKS









# BULKHEADS 2 STANDARD RANGE

KITCHEN AND TV

## NICHES ALL BATHROOM SHOWERS & HALLWAY

If required





# DRIWAY 30 SQM AGGRIGATE

As required





# RANGE HOODS AND COOKTOP 900 MM

TECHNICA OR DOMAIN





## KITCHEN LAMINATE

14 M HIGH GLOSS LAMINATE

#### GARAGE DOOR

#### SECTIONAL COLORBOND WOOD COLOR WITH SEALS

STEELINE









# Wardrobe MASTER & ROOMS

MASTER WITH 1 SET OF 3 DRAWERS AND PIGEONHOLES WITH ALL OTHER BEDROOMS

## LAUNDRY TOP CUPBOARDS WITH BULKHEAD

If required





## SHOWERS AS PER PLAN

1200X900 OR AS PER PLAN UPTO TO 1200 BY 900

#### **MORE INFO**



# BATHTUB FREE STANDING

1500-1700





# VANITIES CUSTOM MADE

DOUBLE IN MASTER AND SINGLE OTHERS

## STONE

#### **STANDARD RANGE**

40-60 MM THICKNESS IN KITCHEN AND BATHROOMS



#### **MORE INFO**





# SINKS UNDERMOUNT

Modern

## TOILETS TORNEDO PREMIUM SLIMLINE

Rimless





# ISLAND BENCH WATERFALL

1 M WIDE AND UPTO 2400 MM LONG







### FLYSCREENS

ALL OPENABLE WINDOWS

BLINDS as per plan

### DOOR LOCK

TRI LOCK LONG HANDLE. OMNI GAINSBOROUGH

# HEATING & COOLING LED

BREAMER

SITE COST FIXED UPTO 10K (UPON PLANS)

## FRAME

450 CENTERS MGP 10 90x35 35-40 STANDARD HOUSE

INTERCOM dorani

KITCHEN DRAWERS & DOORS soft close