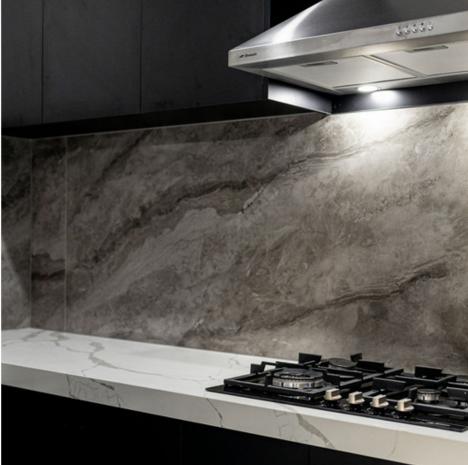

# RANGE HOODS AND COOKTOP 900 MM

TECHNICA OR DOMAIN

## STONE

#### **STANDARD RANGE**

40-60 MM THICKNESS IN KITCHEN AND BATHROOMS

# ISLAND BENCH WATERFALL

1 M WIDE AND UPTO 2400 MM LONG