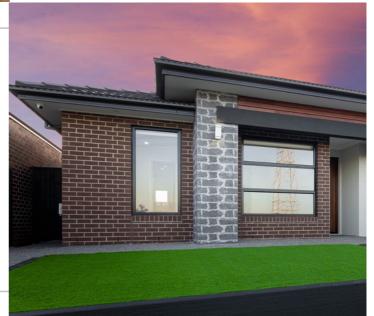

## Facade RAISED PORCH WITH INFILL

With beautiful merbau feature

## FAÇADE PILLARS RENDER AND 3D TILES ON ONE

Make the exterior look great

# BRICKS ACCESS RANGE

AUSTRAL

# INFILL ABOVE WINDOWS BRICKS