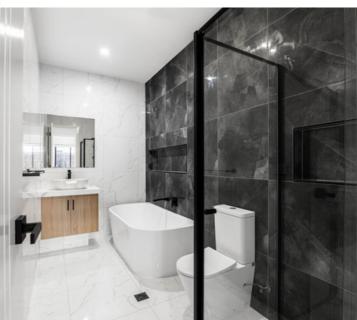

## SHOWERS AS PER PLAN

1200X900 OR AS PER PLAN UPTO TO 1200 BY 900

# BATHTUB FREE STANDING

1500-1700

# VANITIES CUSTOM MADE

DOUBLE IN MASTER AND SINGLE OTHERS

## TOILETS TORNEDO PREMIUM SLIMLINE

Rimless