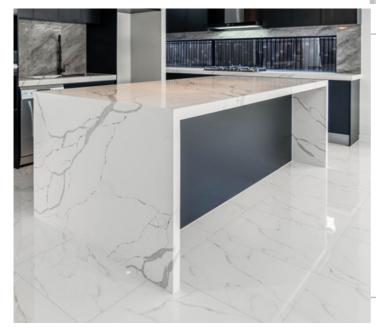

## STONE

#### **STANDARD RANGE**

40-60 MM THICKNESS IN KITCHEN AND BATHROOMS

# ISLAND BENCH WATERFALL

1 M WIDE AND UPTO 2400 MM LONG