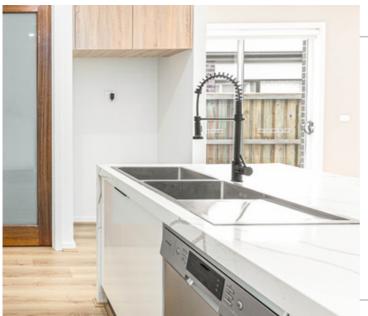

# SINKS UNDERMOUNT

Modern

# ISLAND BENCH WATERFALL

1 M WIDE AND UPTO 2400 MM LONG